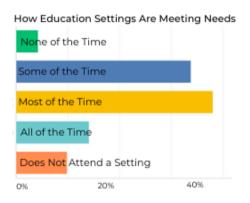

## Is This What You Think?

We have some early results from our Your Views On Services Survey, but it's such a small sample we're not confident we've accurately captured your views.

## There's Still Time To Have Your Say

We're keen to gather a large sample of views as this is what we share with local service to providers to help influence change and improved provision for children and families.