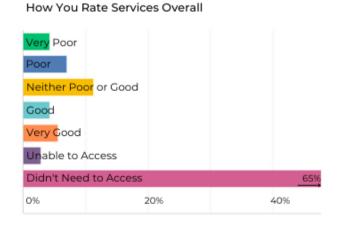

## Is This What You Think?

We have some early results from our Your Views On Services Survey, but it's such a small sample we're not confident we've accurately captured your views.

## There's Still Time To Have Your Say

We're keen to gather a large sample of views as this is what we share with local service to providers to help influence change and improved provision for children and families.