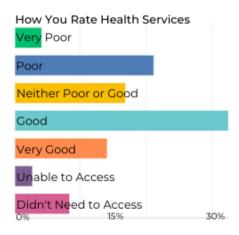

## Is This What You Think?

We have some early results from our Your Views On Services Survey, but it's such a small sample we're not confident we've accurately captured your views.

## There's Still Time To Have Your Say

We're keen to gather a large sample of views as this is what we share with local service to providers to help influence change and improved provision for children and families.