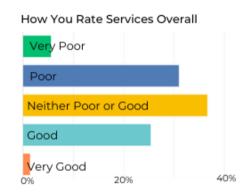

## Is This What You Think?

We have some early results from our Your Views On Services Survey, but it's such a small sample we're not confident we've accurately captured your views.

## There's Still Time To Have Your Say

We're keen to gather a large sample of views as this is what we share with local service to providers to help influence change and improved provision for children and families.