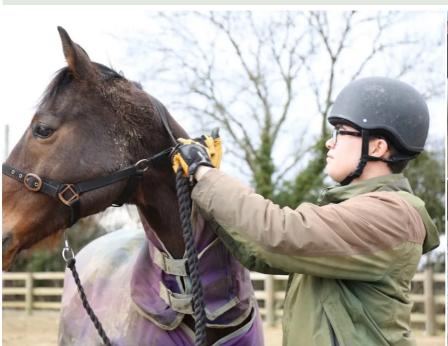

## **Peopleton Brook Farm**

Students will learn to care for horses as well as a number of other farm animals such as alpacas, goats, pigs and sheep.

relaxing environment working with and caring for

Peopleton Brook Farm is a family run, inclusive

care farm in Old Sodbury. They specialise in

providing students with additional needs a

• Each individual student will have a learning plan along with activities that suit their abilities, wishes and skills.