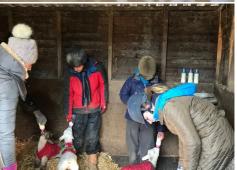

## **Peopleton Brook Farm**

Students will learn to care for horses as well as a number of other farm animals such as alpacas, goats, pigs and sheep.

relaxing environment working with and caring for

Peopleton Brook Farm is a family run, inclusive

care farm in Old Sodbury. They specialise in

providing students with additional needs a

• Each individual student will have a learning plan along with activities that suit their abilities, wishes and skills.