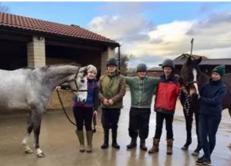

## **Peopleton Brook Farm**

Students will learn to care for horses as well as a number of other farm animals such as alpacas, goats, pigs and sheep.

relaxing environment working with and caring for

Peopleton Brook Farm is a family run, inclusive

care farm in Old Sodbury. They specialise in

providing students with additional needs a

• Each individual student will have a learning plan along with activities that suit their abilities, wishes and skills.