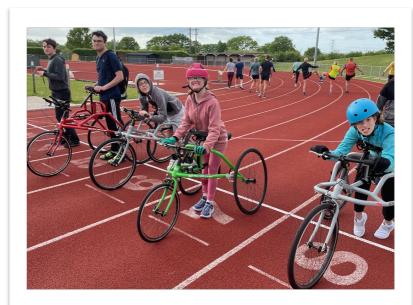

## Want to try Adaptive Athletics Come and see us in Yate

We provide special adapted

sessions in athletics, for school age young people from 8 years to 15 years. We welcome those with a wide range of special needs. To support the group we have a range of new equipment for fitness and a selection of racing wheelchairs, frame runners and seated throws equipment. Our coaches are UKA licensed with a broad range of experience in the area of special needs.